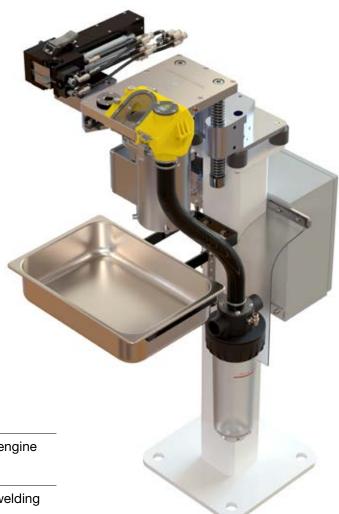

## Sigma tip dresser & changer for aluminum application

Patented system

## **Features**

Dresser + electrodes changer with electric engine for robotic welding

Special solution for plants with aluminium welding

High electrode release torque for operating conditions in high temperature / high welding current

| Compensation system                                                |
|--------------------------------------------------------------------|
| Very efficient chip suction with integrated Venturi system         |
| Pneumatic electrodes magazine with high capacity                   |
| Container for collection of replaced electrodes                    |
| Electric box according to the desired standard                     |
| Change of the horizontal/vertical orientation without adding parts |