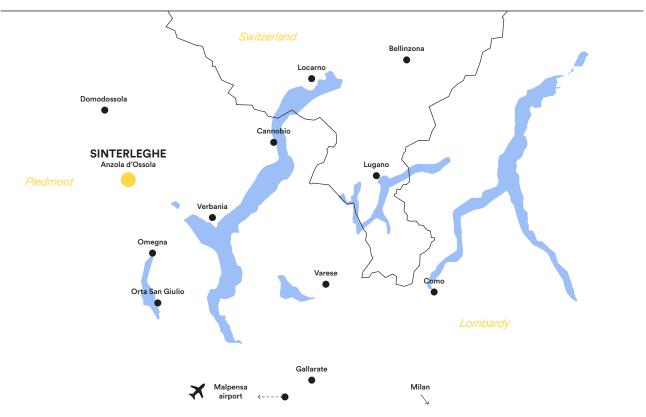

# Where we are and how to reach us

Our Headquarters is 70 km from Malpensa airport, motorway A4/A26 exit "Anzola d'Ossola"

design: jamarea.com